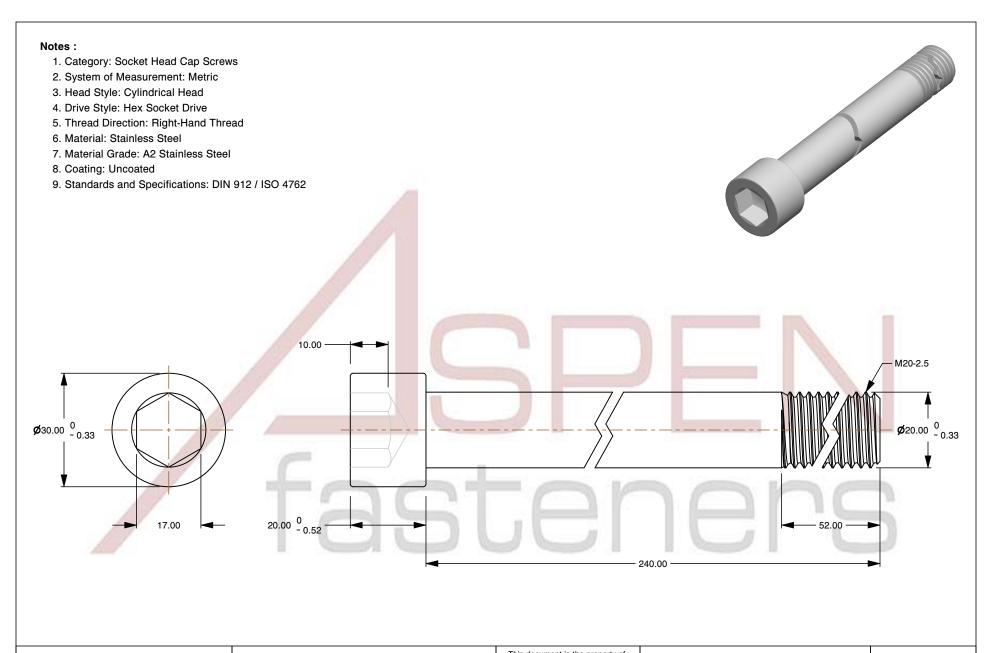

M20-2.5 X 240mm DIN 912 / ISO 4762, Metric, Hex Socket Head Cap Screws, A2 Stainless Steel

PRODUCT NAME

UNIT MILLIMETERS

SCALE 1.001

PART NUMBER: ME127-2025X240

ISSUED 2024-09-28

SHEET 1 of 1