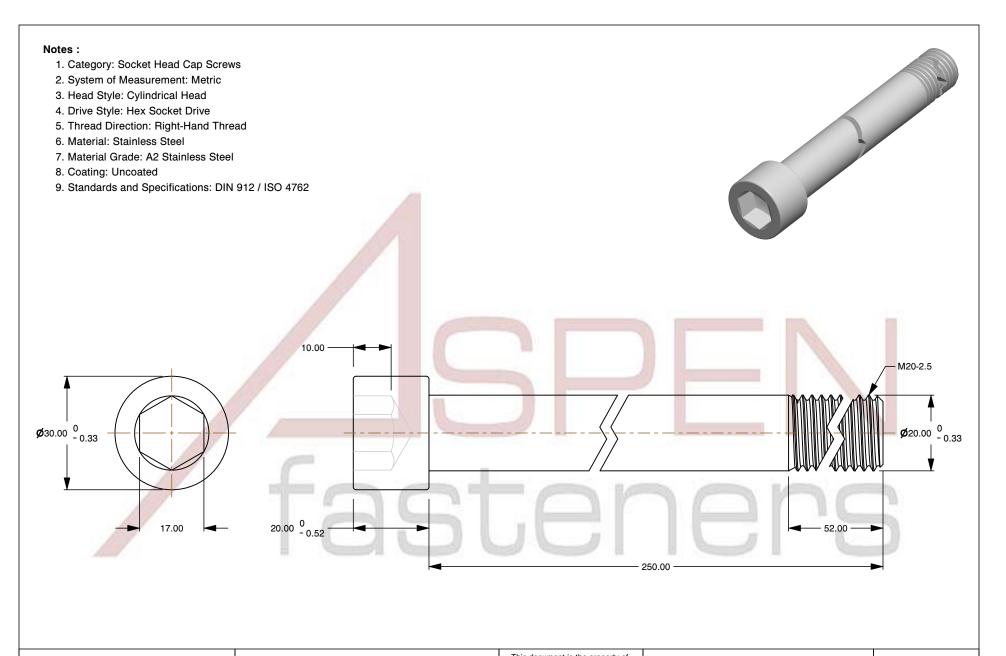

M20-2.5 X 250mm DIN 912 / ISO 4762, Metric, ithout the mission of

ISSUED 2024-09-28

UNIT

MILLIMETERS

SCALE 1.001

PART NUMBER: ME127-2025X250

PRODUCT NAME

\_\_\_\_\_