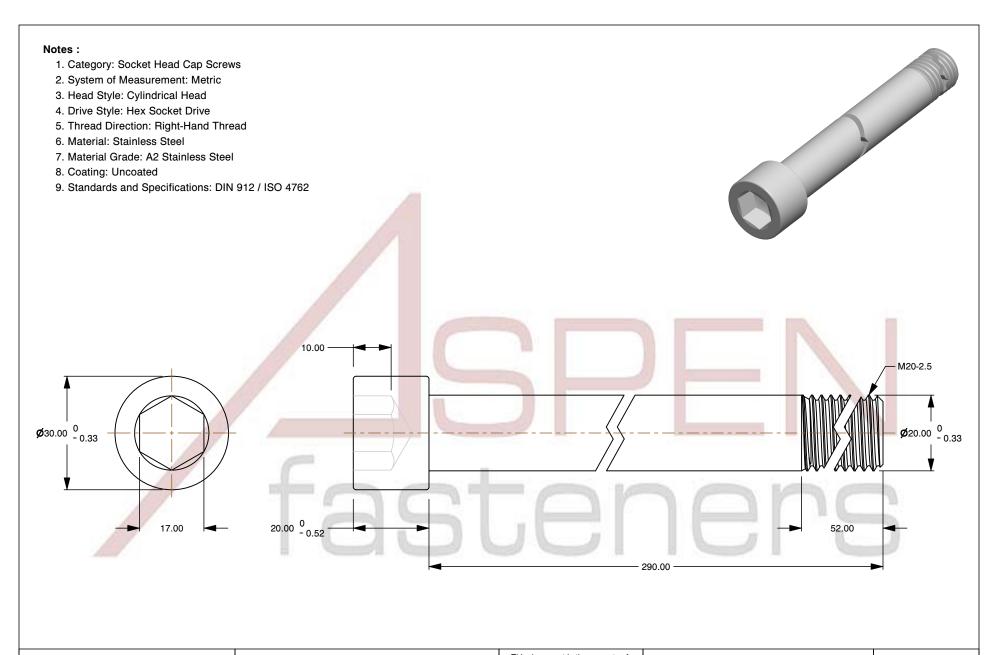

M20-2.5 X 290mm DIN 912 / ISO 4762, Metric, Hex Socket Head Cap Screws, A2 Stainless Steel

PRODUCT NAME

UNIT MILLIMETERS ISSUED

SCALE 1.001

PART NUMBER: ME127-2025X290

2024-09-28

SHEET 1 of 1