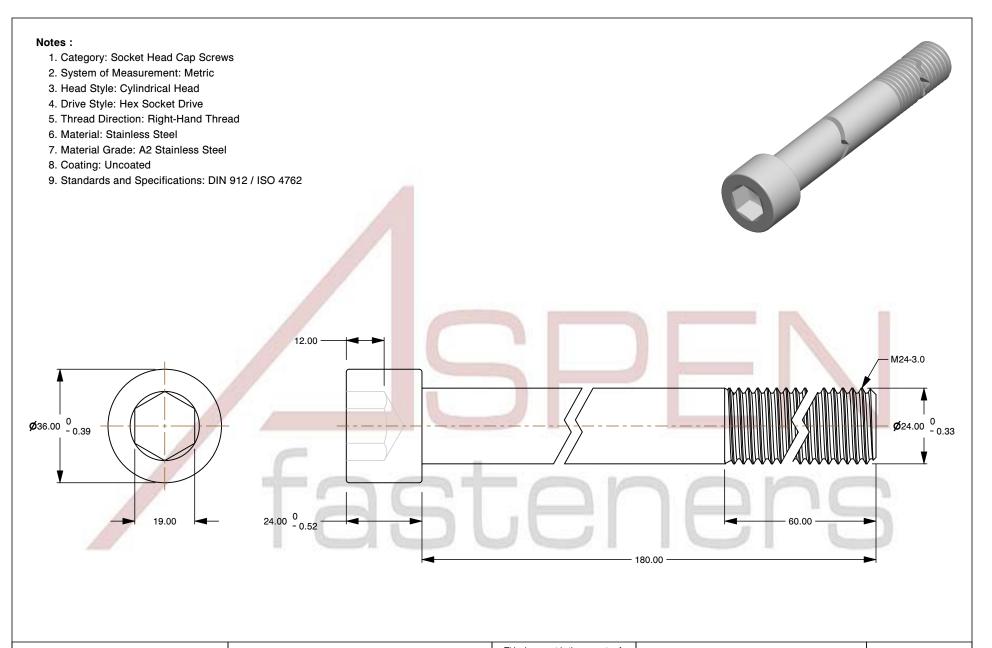

isclosed, or shared diparty without the itten permission of M24-3.0 X 180mm DIN 912 / ISO 4762, Metric, Hex Socket Head Cap Screws, A2 Stainless Steel

PRODUCT NAME

SCALE 0.834 PART NUMBER: ME127-2430X180