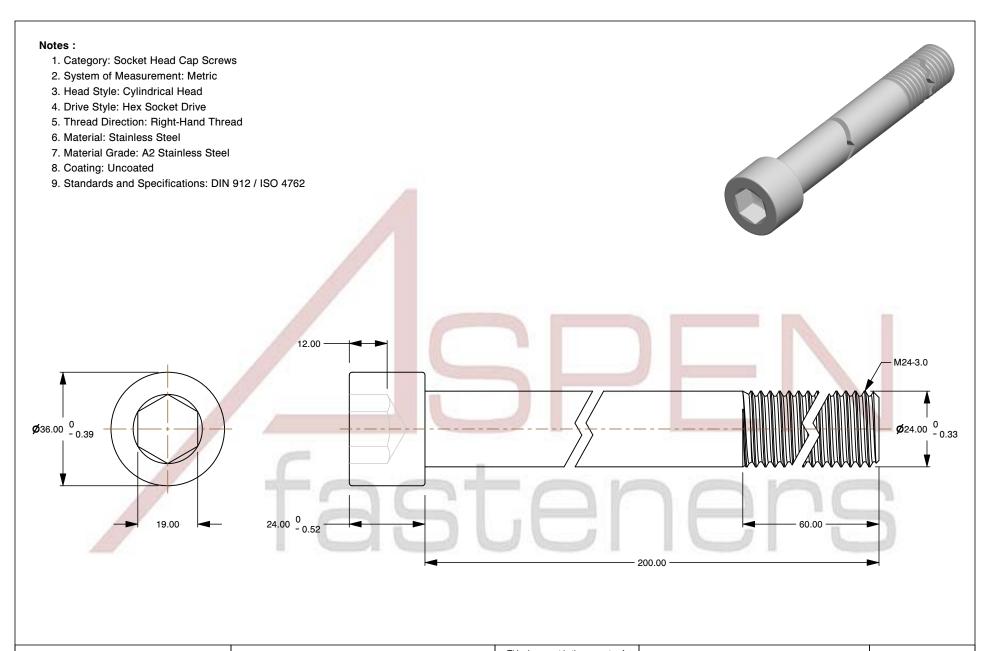

SCALE 0.834

PRODUCT NAME
M24-3.0 X 200mm DIN 912 / ISO 4762, Metric,
Hex Socket Head Cap Screws, A2 Stainless Steel

PART NUMBER: ME127-2430X200

UNIT MILLIMETERS

> ISSUED 2024-09-28

SHEET 1 of 1