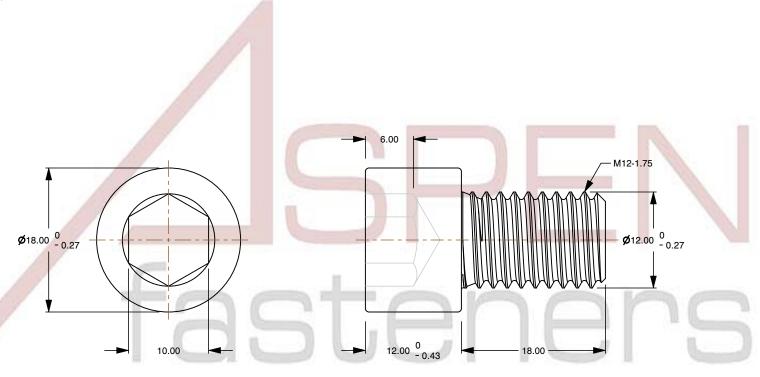

## Notes:

1. Category: Socket Head Cap Screws

2. System of Measurement: Metric

3. Head Style: Cylindrical Head

4. Drive Style: Hex Socket Drive

5. Thread Direction: Right-Hand Thread

6. Material: Stainless Steel

7. Material Grade: A4 Stainless Steel

8. Coating: Uncoated

9. Standards and Specifications: DIN 912 / ISO 4762

This file and any associated information and specifications are provided for reference and evaluation purposes only and is subject to change without notice. Aspen Fasteners Inc. makes

SCALE 2.117

PRODUCT NAME
M12-1.75 X 18mm DIN 912 / ISO 4762, Metric,
Hex Socket Head Cap Screws, A4 Stainless Steel

PART NUMBER: ME242-12175X18

UNIT MILLIMETERS

> ISSUED 2024-09-28

SHEET 1 of 1