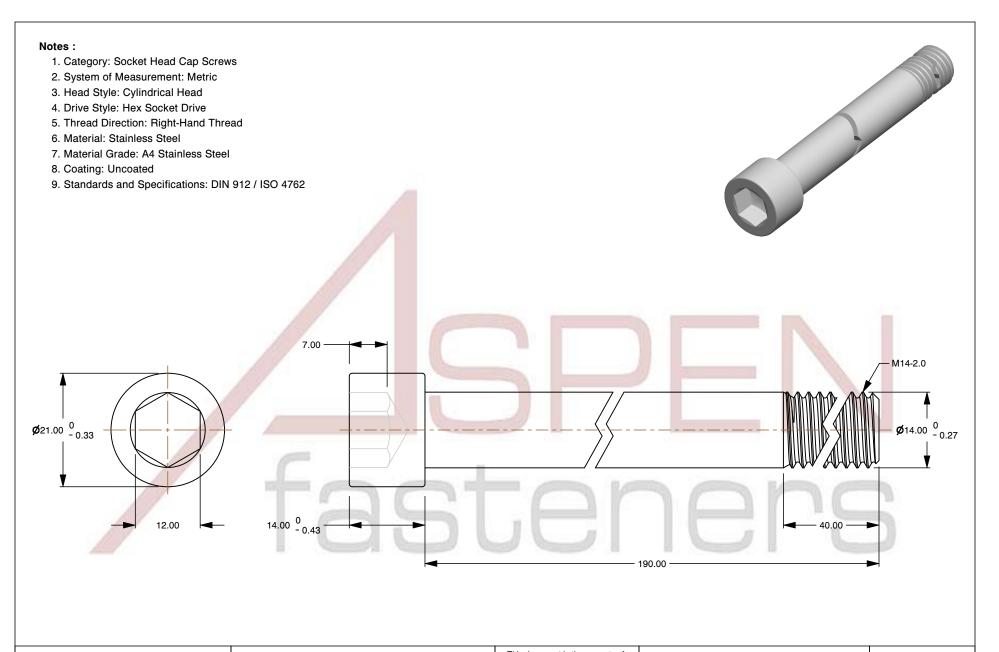

SCALE 1.430

PRODUCT NAME
M14-2.0 X 190mm DIN 912 / ISO 4762, Metric,
Hex Socket Head Cap Screws, A4 Stainless Steel

Socket Head Cap Screws, A4 Stainless Steel

UNIT MILLIMETERS

> ISSUED 2024-09-28

PART NUMBER: ME242-1420X190