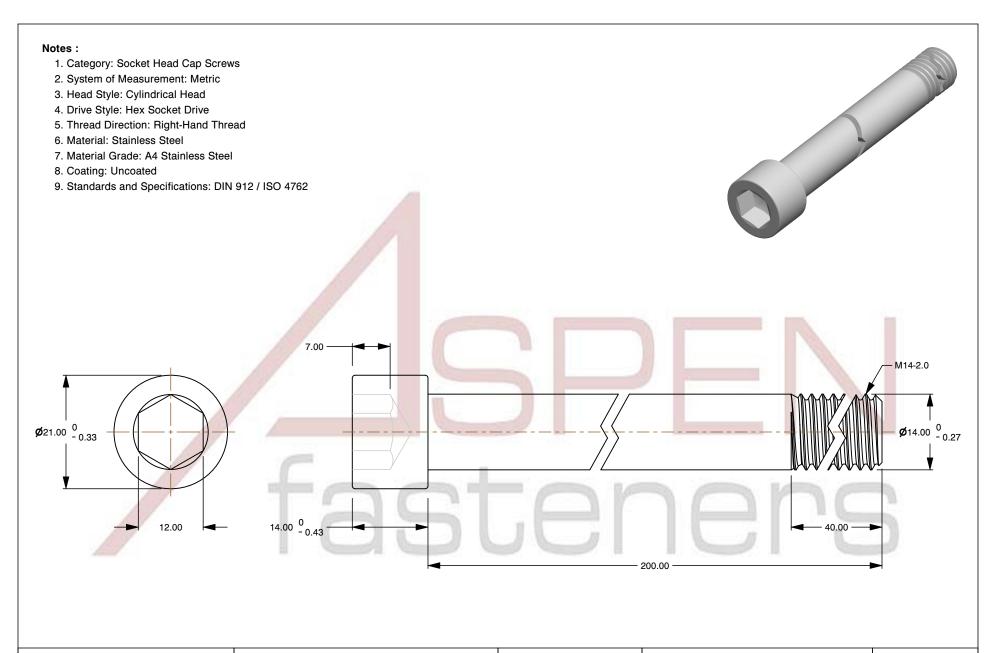

SCALE 1.430

PRODUCT NAME M14-2.0 X 200mm DIN 912 / ISO 4762, Metric, Hex Socket Head Cap Screws, A4 Stainless Steel

PART NUMBER: ME242-1420X200

UNIT MILLIMETERS

> ISSUED 2024-09-28

SHEET 1 of 1