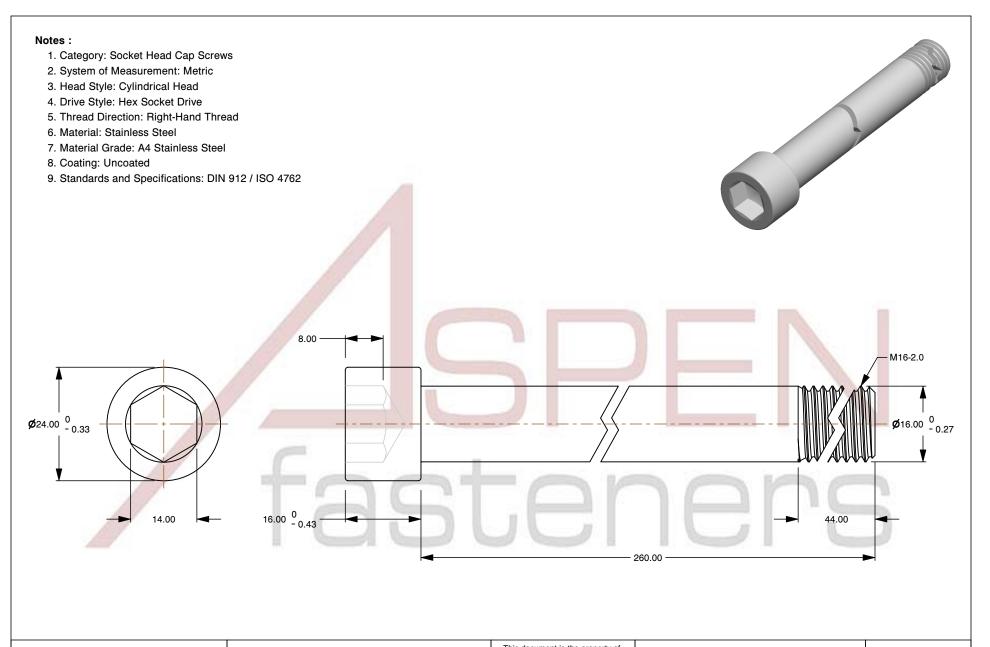

M16-2.0 X 260mm DIN 912 / ISO 4762, Metric, Hex Socket Head Cap Screws, A4 Stainless Steel

PRODUCT NAME

MILLIMETERS

UNIT

SCALE 1.251

PART NUMBER: ME242-1620X260

2024-09-28

SHEET 1 of 1