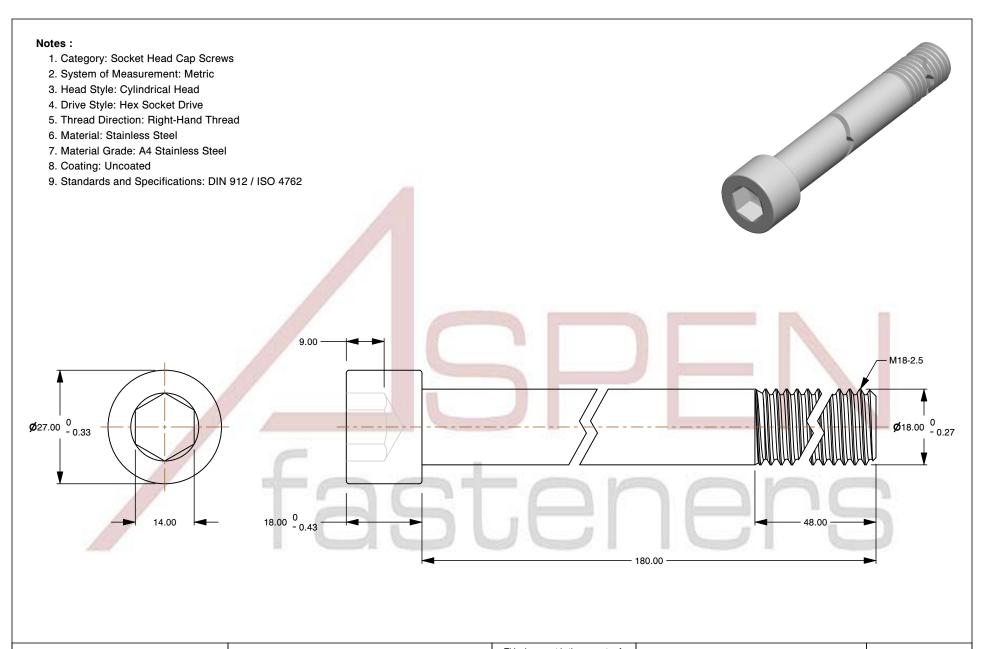

SCALE 1.112

PRODUCT NAME
M18-2.5 X 180mm DIN 912 / ISO 4762, Metric,
Hex Socket Head Cap Screws, A4 Stainless Steel

PART NUMBER: ME242-1825X180

UNIT MILLIMETERS

> ISSUED 2024-09-28

SHEET 1 of 1