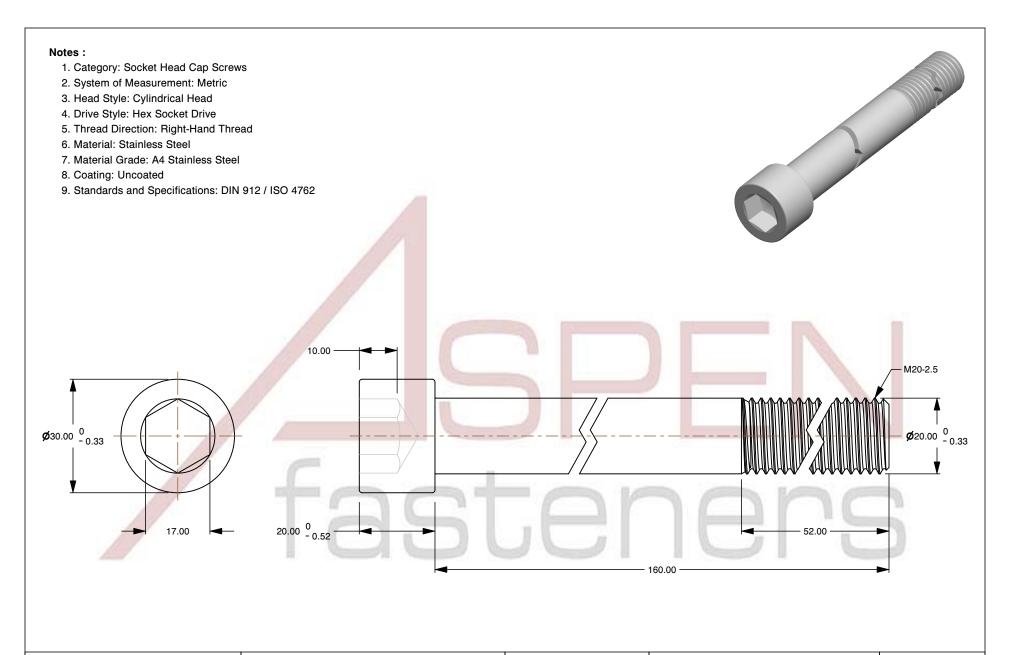

SCALE 1.001

PRODUCT NAME
M20-2.5 X 160mm DIN 912 / ISO 4762, Metric,
Hex Socket Head Cap Screws, A4 Stainless Steel

PART NUMBER: ME242-2025X160

UNIT MILLIMETERS

> ISSUED 2024-09-28

SHEET 1 of 1