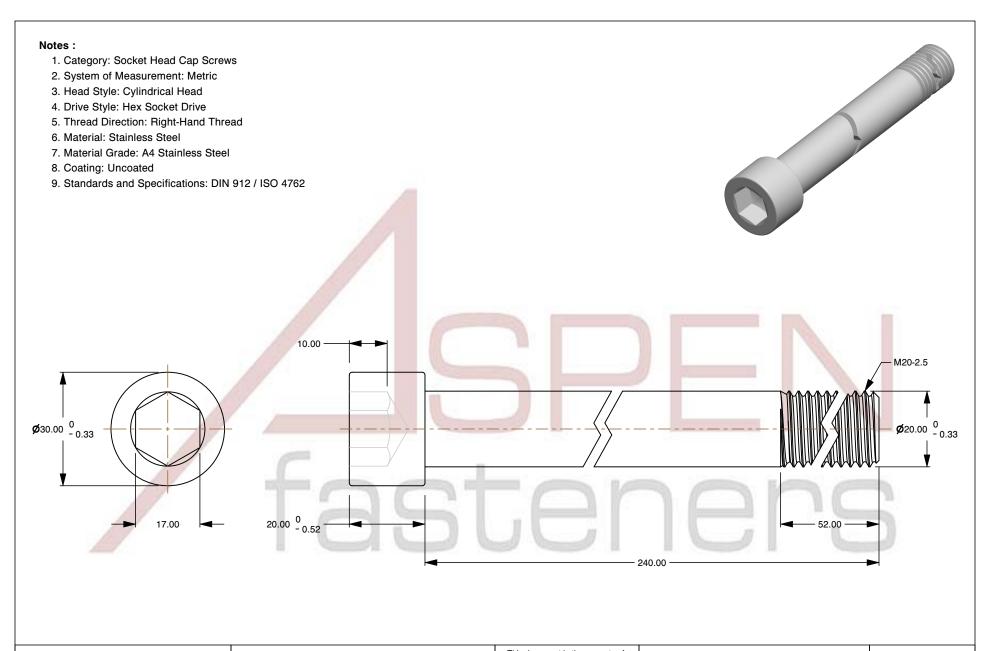

SCALE 1.001

PRODUCT NAME

M20-2.5 X 240mm DIN 912 / ISO 4762, Metric, Hex Socket Head Cap Screws, A4 Stainless Steel

PART NUMBER: ME242-2025X240

UNIT MILLIMETERS

> ISSUED 2024-09-28

SHEET 1 of 1