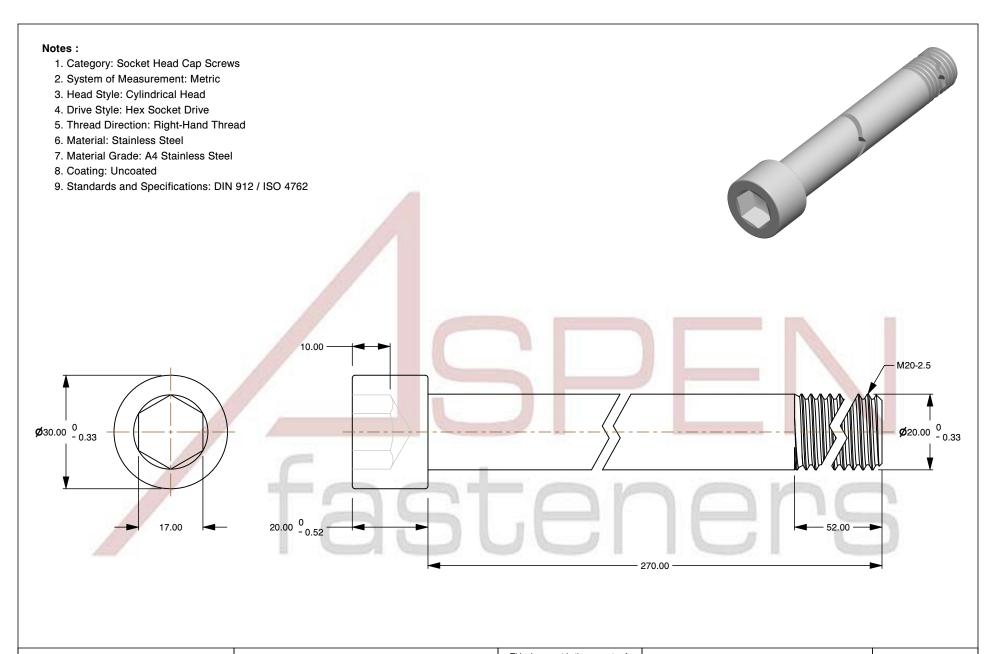

SCALE 1.001

PRODUCT NAME M20-2.5 X 270mm DIN 912 / ISO 4762, Metric, Hex Socket Head Cap Screws, A4 Stainless Steel

UNIT MILLIMETERS

> ISSUED 2024-09-28

PART NUMBER: ME242-2025X270 SHEET 1 of 1