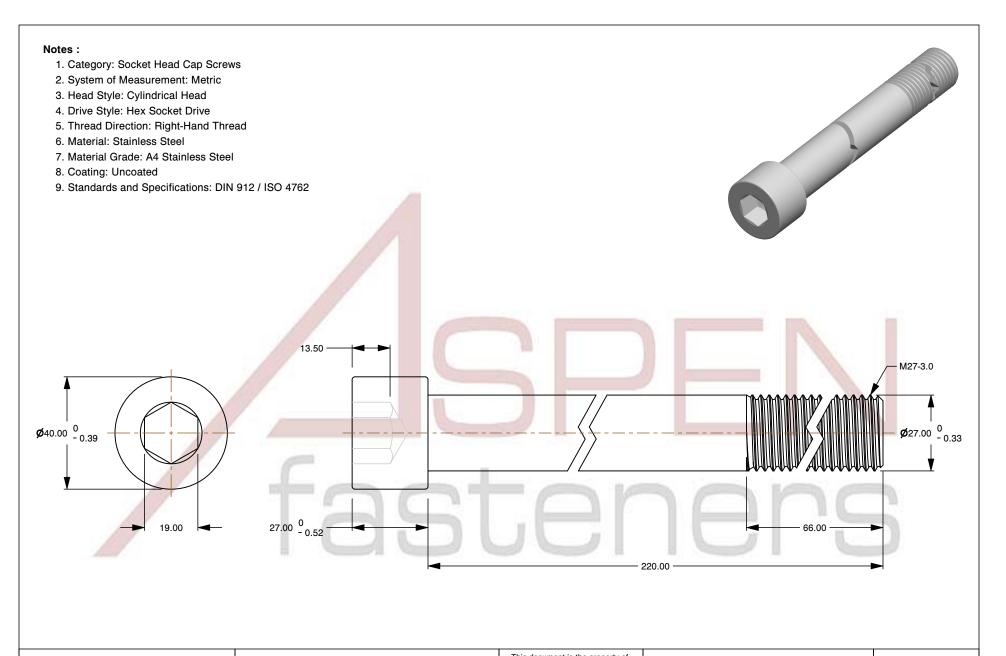

M27-3.0 X 220mm DIN 912 / ISO 4762, Metric, Hex Socket Head Cap Screws, A4 Stainless Steel

ISSUED 2024-09-28

SCALE 0.743

PART NUMBER: ME242-2730X220

PRODUCT NAME

SHEET 1 of 1

UNIT

MILLIMETERS