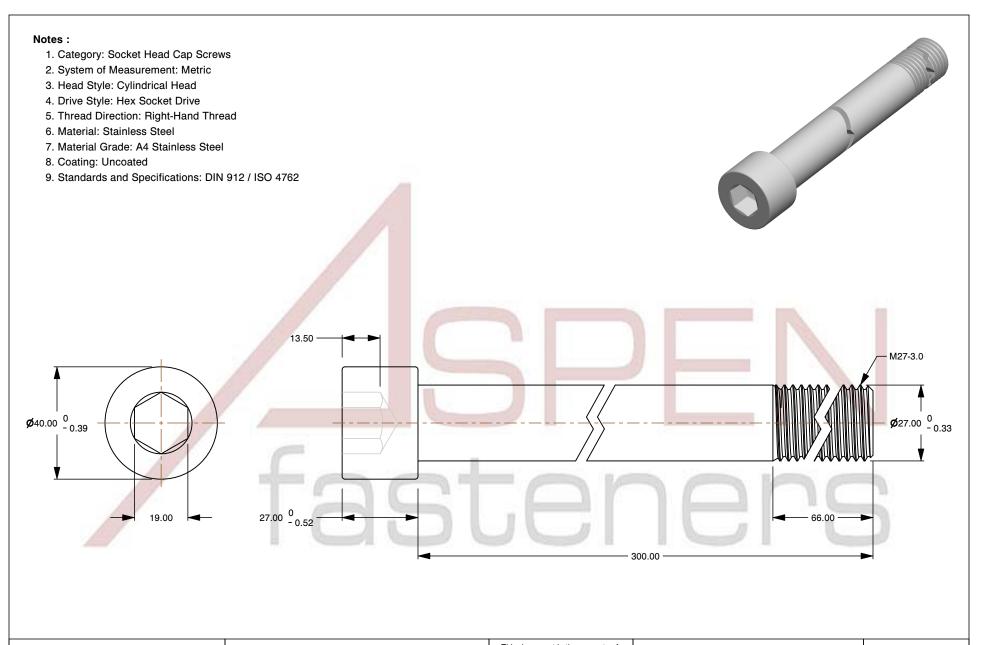

M27-3.0 X 300mm DIN 912 / ISO 4762, Metric, Hex Socket Head Cap Screws, A4 Stainless Steel

ISSUED 2024-09-28

UNIT

MILLIMETERS

SCALE 0.743

PART NUMBER: ME242-2730X300

PRODUCT NAME

SHEET 1 of 1