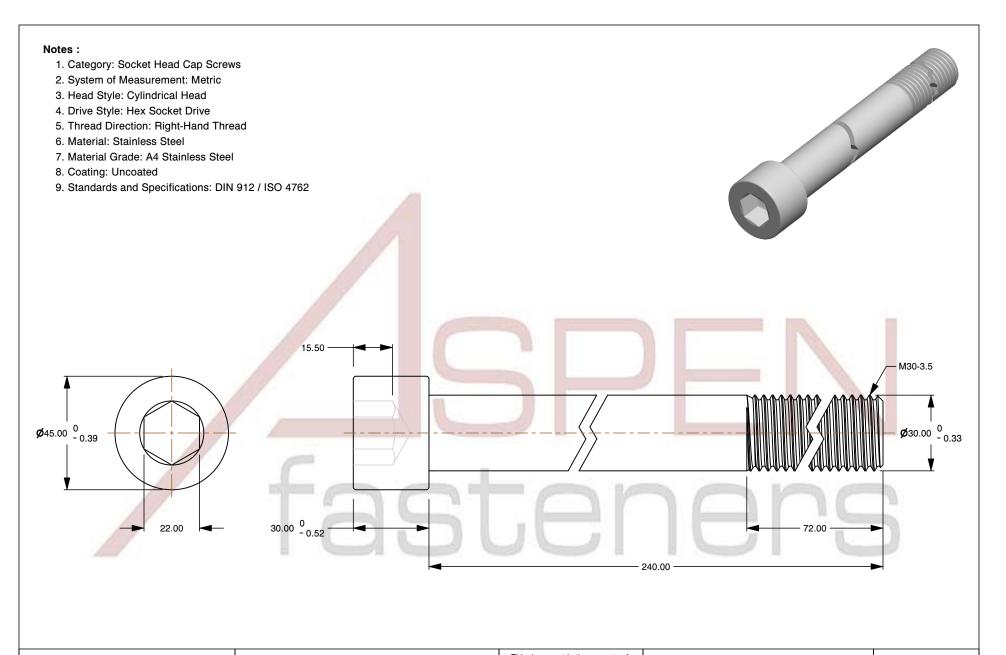

may not be , or shared rithout the mission of M30-3.5 X 240mm DIN 912 / ISO 4762, Metric, Hex Socket Head Cap Screws, A4 Stainless Steel

ISSUED

SCALE 0.667

PART NUMBER: ME242-3035X240

PRODUCT NAME

2024-09-28