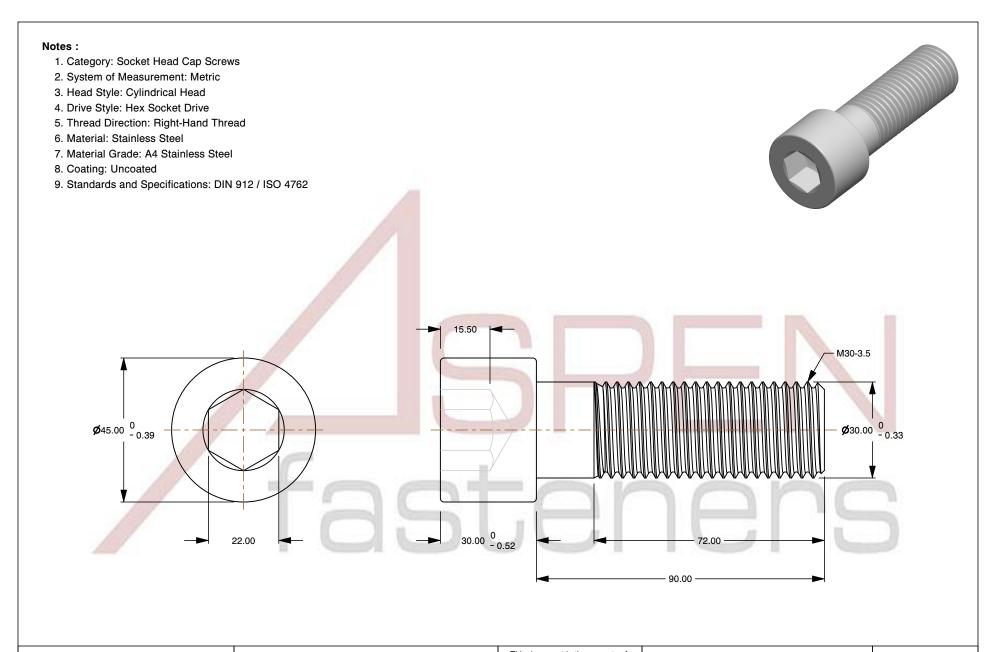

SCALE 0.847

PRODUCT NAME
M30-3.5 X 90mm DIN 912 / ISO 4762, Metric,
Hex Socket Head Cap Screws, A4 Stainless Steel

nex Socket nead Cap Screws, A4 Stailliess Steel

UNIT MILLIMETERS

ISSUED 2024-09-28

PART NUMBER: ME242-3035X90 SHEET 1 of 1