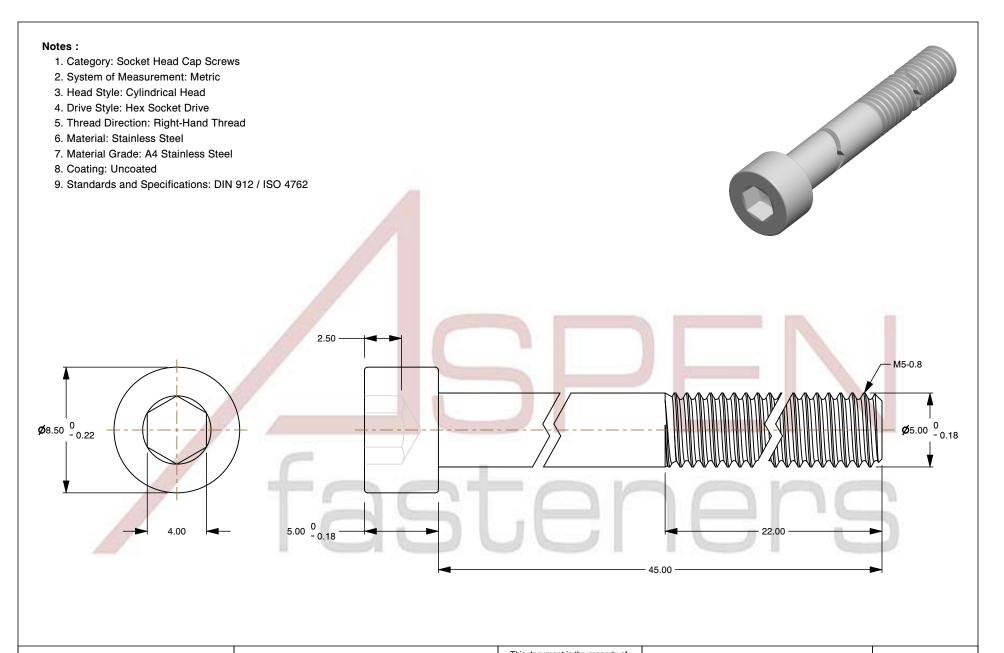

M5-0.8 X 45mm DIN 912 / ISO 4762, Metric, Hex Socket Head Cap Screws, A4 Stainless Steel

PRODUCT NAME

ISSUED 2024-09-28

UNIT

MILLIMETERS

SCALE 3.912 PART NUMBER: ME242-508X45

SHEET 1 of 1