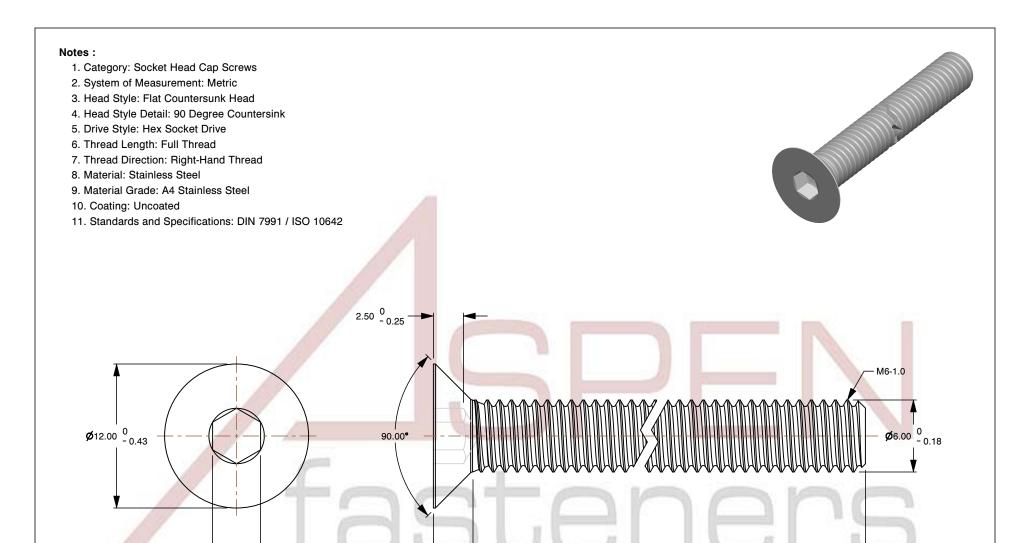

150.00

SCALE 3.175

PRODUCT NAME
M6-1.0 X 150mm DIN 7991 / ISO 10642,
Metric, Flat Head Socket Cap Screws,
Full Thread, A4 Stainless Steel

ISSUED 2024-09-28

UNIT

PART NUMBER: ME300-610X150

SHEET 1 of 1