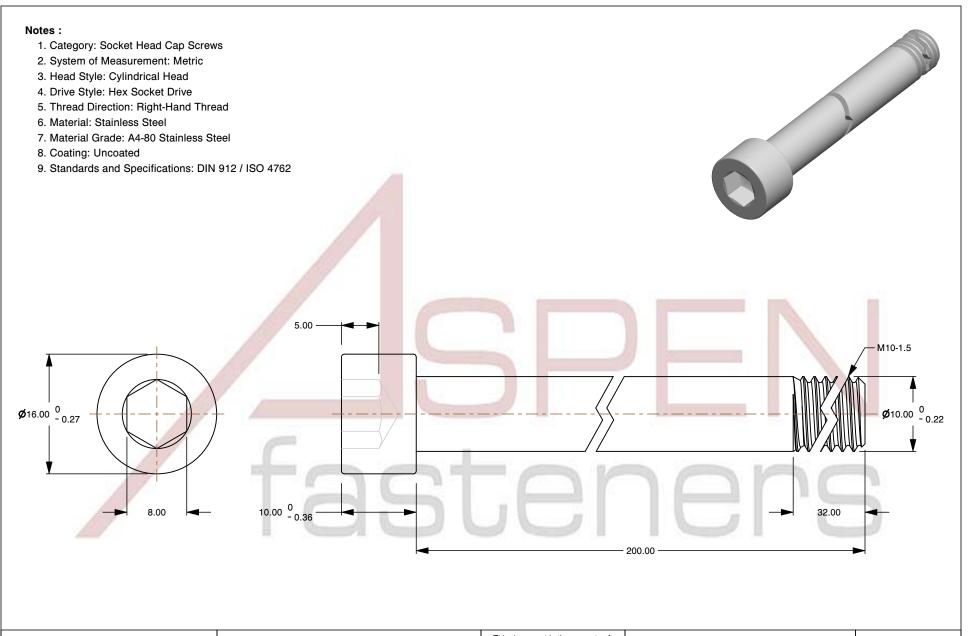

SCALE 1.979

PRODUCT NAME M10-1.5 X 200mm DIN 912 / ISO 4762, Metric, Hex Socket Head Cap Screws,

A4-80 Stainless Steel

PART NUMBER: ME486-1015X200

UNIT MILLIMETERS

> ISSUED 2024-09-28

SHEET 1 of 1