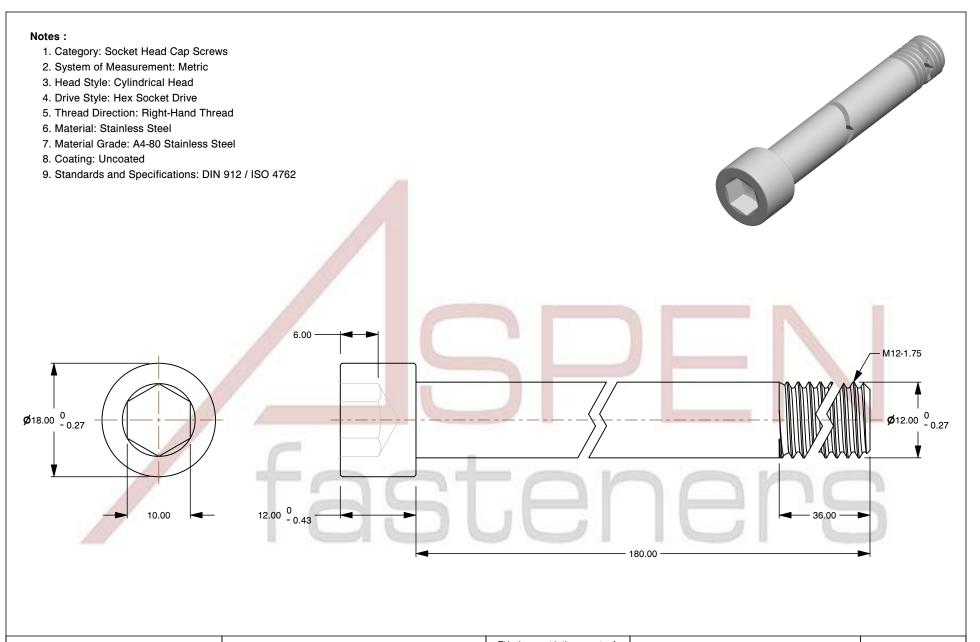

SCALE 1.668

PRODUCT NAME M12-1.75 X 180mm DIN 912 / ISO 4762, Metric, Hex Socket Head Cap Screws,

A4-80 Stainless Steel

PART NUMBER: ME486-12175X180

UNIT MILLIMETERS

> ISSUED 2024-09-28

SHEET 1 of 1