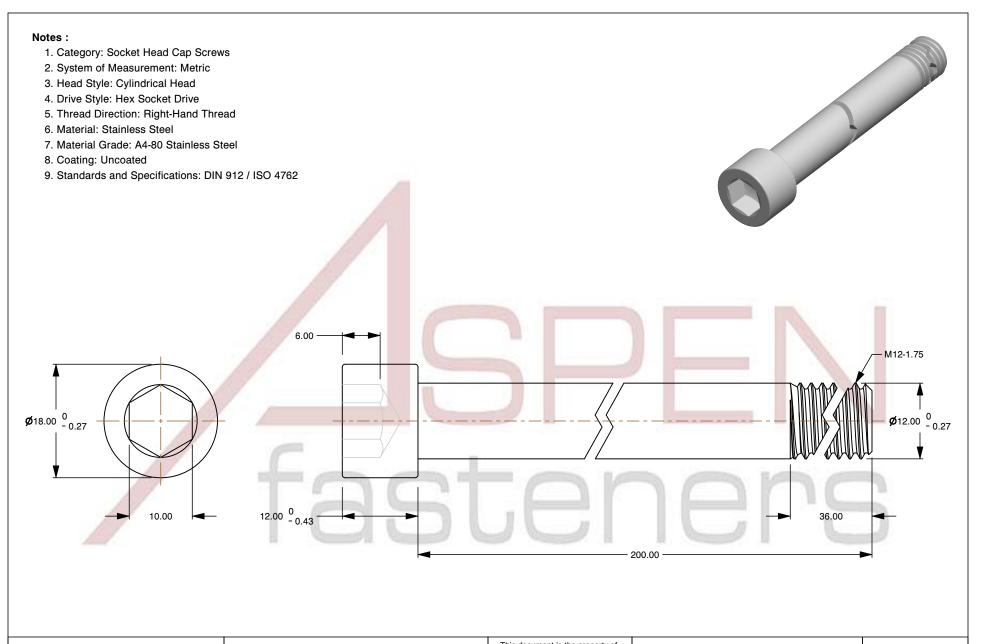

SCALE 1.668

M12-1.75 X 200mm DIN 912 / ISO 4762, Metric, Hex Socket Head Cap Screws, A4-80 Stainless Steel

PRODUCT NAME

PART NUMBER: ME486-12175X200

UNIT MILLIMETERS

> ISSUED 2024-09-28

SHEET 1 of 1