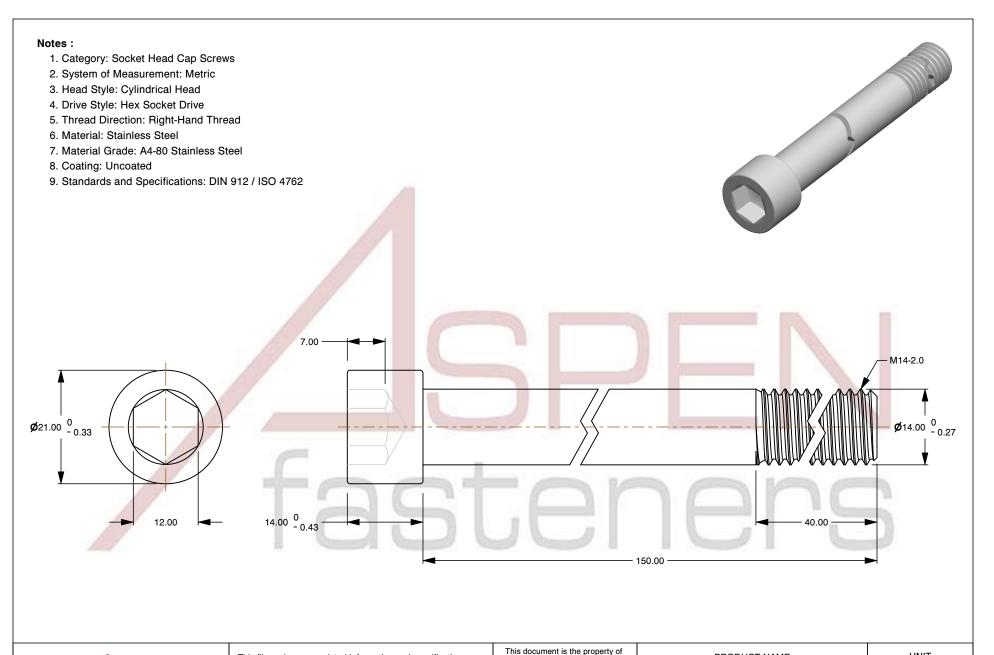

Aspen Fasteners Inc. and the information it contains may not be reproduced, disclosed, or shared with any third party without the expressed written permission of Aspen Fasteners Inc.

SCALE 1.430

PRODUCT NAME
M14-2.0 X 150mm DIN 912 / ISO 4762, Metric,
Hex Socket Head Cap Screws,
A4 90 Stainless Stool

A4-80 Stainless Steel ISS 2024

PART NUMBER: ME486-1420X150

UNIT MILLIMETERS

> ISSUED 2024-09-28

SHEET 1 of 1