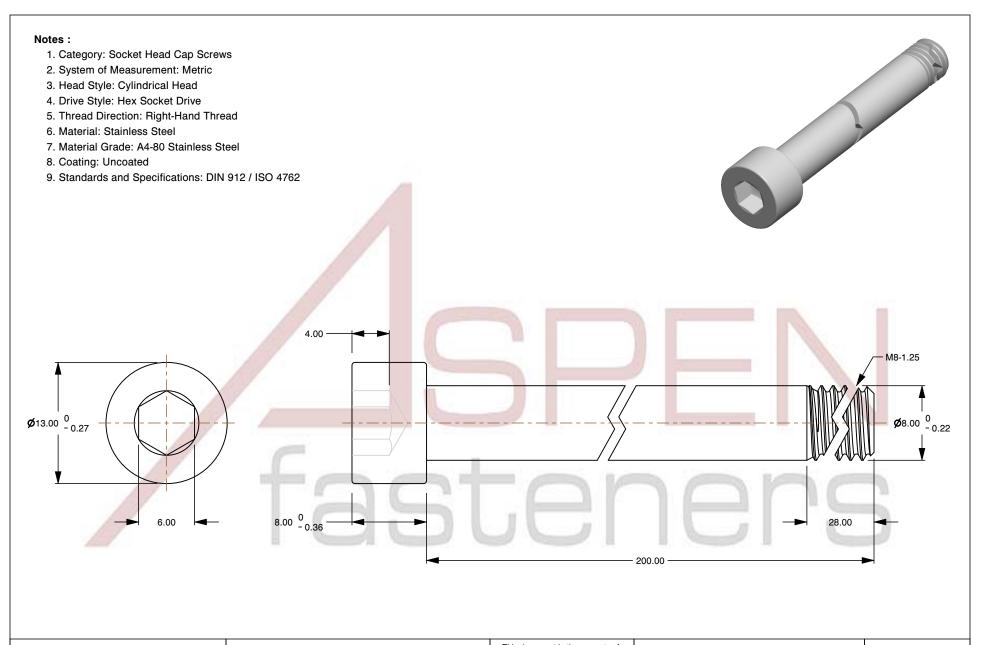

SCALE 2.466

PRODUCT NAME

M8-1.25 X 200mm DIN 912 / ISO 4762, Metric,
Hex Socket Head Cap Screws,
A4-80 Stainless Steel

PART NUMBER: ME486-8125X200

UNIT MILLIMETERS

> ISSUED 2024-09-28

SHEET 1 of 1