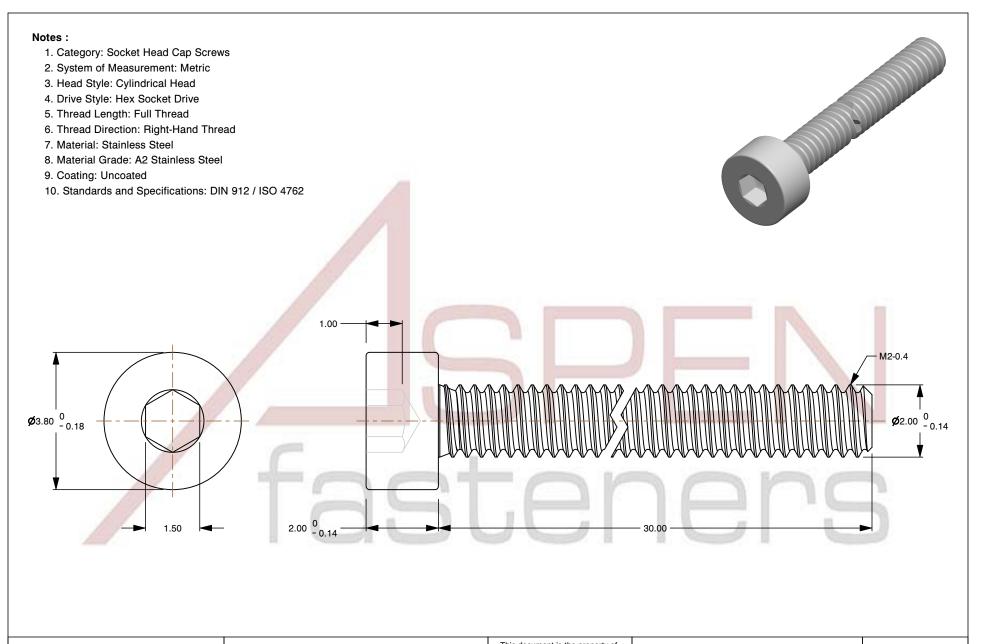

SCALE 9.561

PRODUCT NAME M2-0.4 X 30mm DIN 912 / ISO 4762, Metric, Hex Socket Head Cap Screws,

Full Thread, A2 Stainless Steel

PART NUMBER: ME488-204X30

UNIT MILLIMETERS

> ISSUED 2024-09-28

SHEET 1 of 1