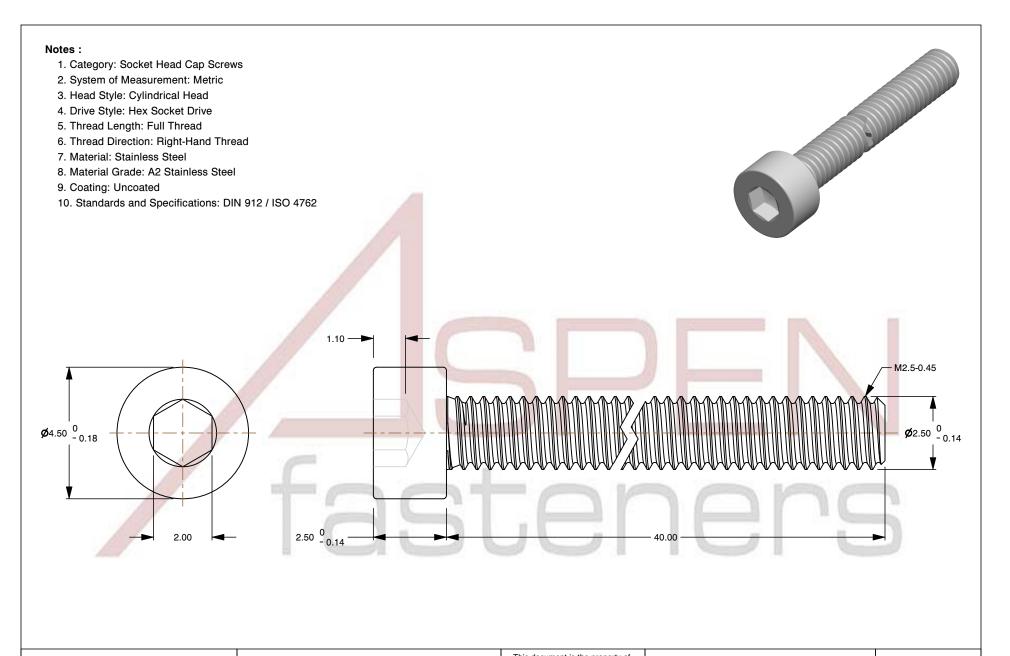

SCALE 7.735

PRODUCT NAME M2.5-0.45 X 40mm DIN 912 / ISO 4762, Metric, Hex Socket Head Cap Screws,

Full Thread, A2 Stainless Steel

PART NUMBER: ME488-25045X40

UNIT MILLIMETERS

> ISSUED 2024-09-28

SHEET 1 of 1