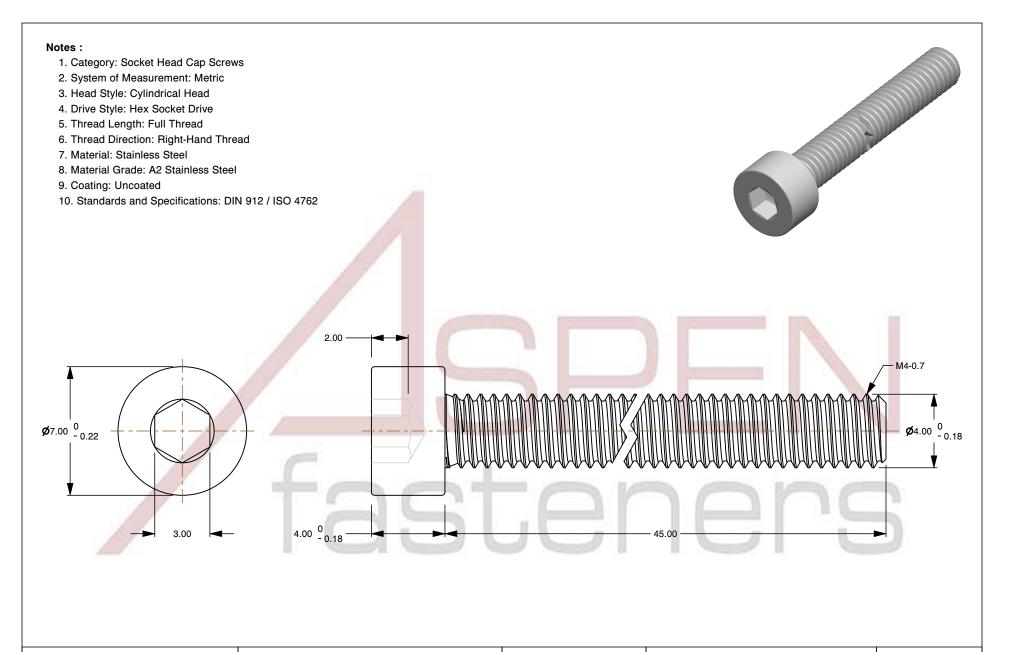

SCALE 4.862

PRODUCT NAME M4-0.7 X 45mm DIN 912 / ISO 4762, Metric, Hex Socket Head Cap Screws,

Full Thread, A2 Stainless Steel

PART NUMBER: ME488-407X45

UNIT MILLIMETERS

> ISSUED 2024-09-28

SHEET 1 of 1