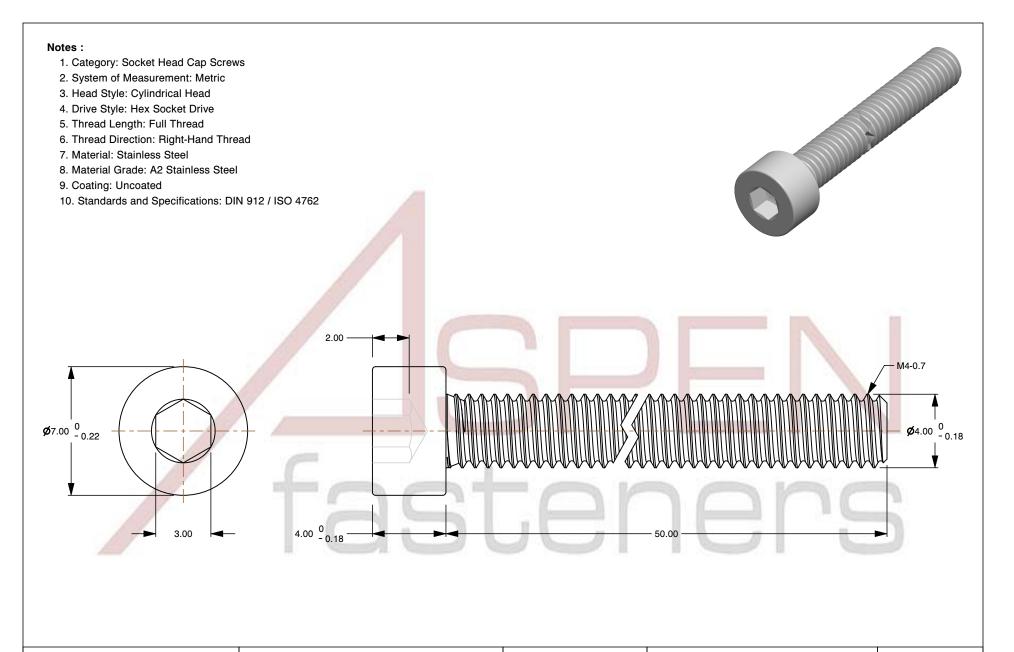

SCALE 4.862

PRODUCT NAME M4-0.7 X 50mm DIN 912 / ISO 4762, Metric, Hex Socket Head Cap Screws,

Full Thread, A2 Stainless Steel

PART NUMBER: ME488-407X50

UNIT MILLIMETERS

> ISSUED 2024-09-28

SHEET 1 of 1