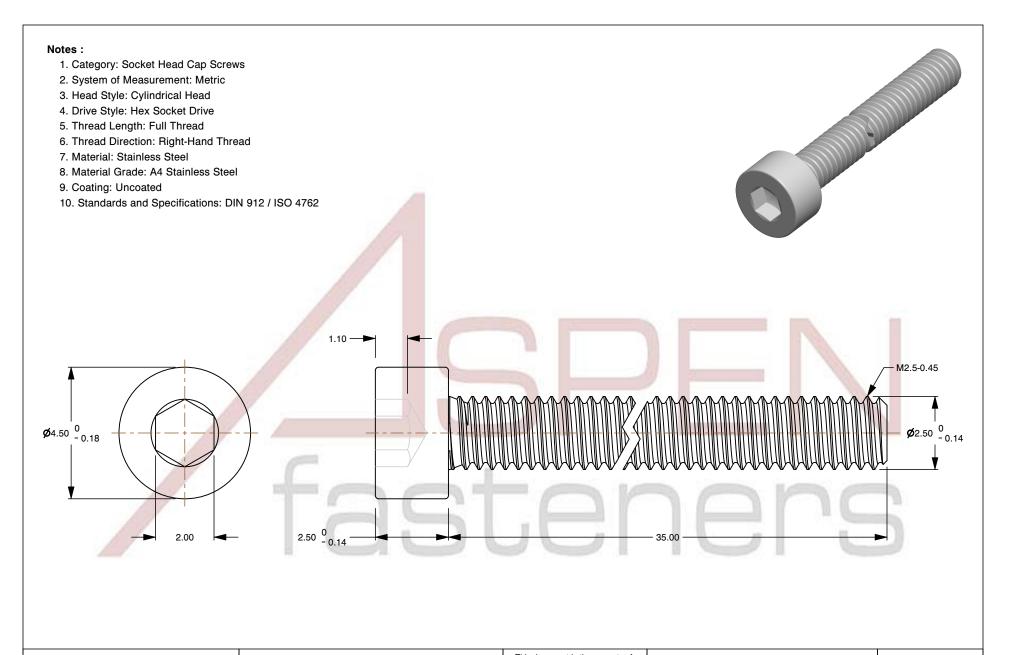

PRODUCT NAME M2.5-0.45 X 35mm DIN 912 / ISO 4762, Metric, Hex Socket Head Cap Screws,

Full Thread, A4 Stainless Steel

PART NUMBER: ME489-25045X35

UNIT MILLIMETERS

> ISSUED 2024-09-28

SHEET 1 of 1