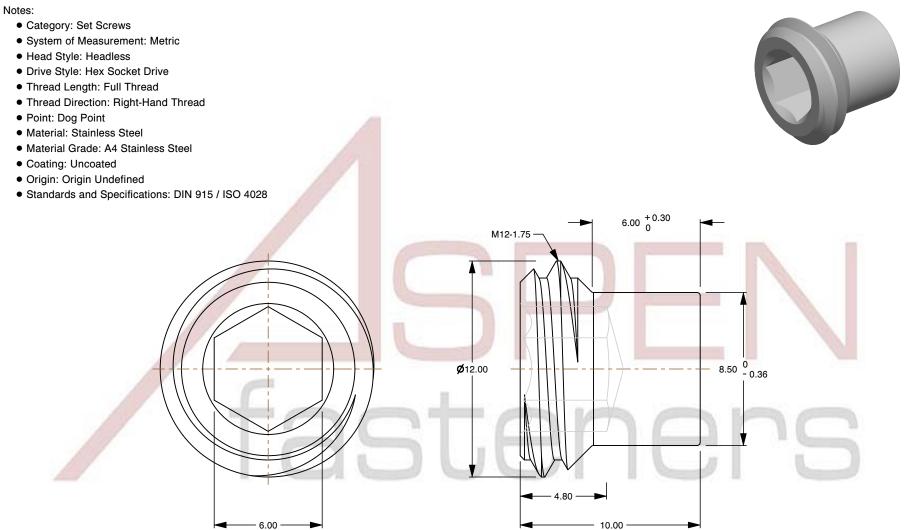

## Specifications for: M12-1.75 X 10mm DIN 915 / ISO 4028, Metric, Hex Socket Set Screws, Dog Point, A4 Stainless Steel

This file and any associated information and specifications are provided for reference and evaluation purposes only and is subject to change without notice. Aspen Fasteners Inc. makes

SCALE 4.763

M12-1.75 X 10mm DIN 915 / ISO 4028, Metric, Hex Socket Set Screws, Dog Point, A4 Stainless Steel

PRODUCT NAME

PART NUMBER: ME540-12175X10

UNIT MILLIMETERS

> **ISSUED** 2025-01-09

SHEET 1 of 1