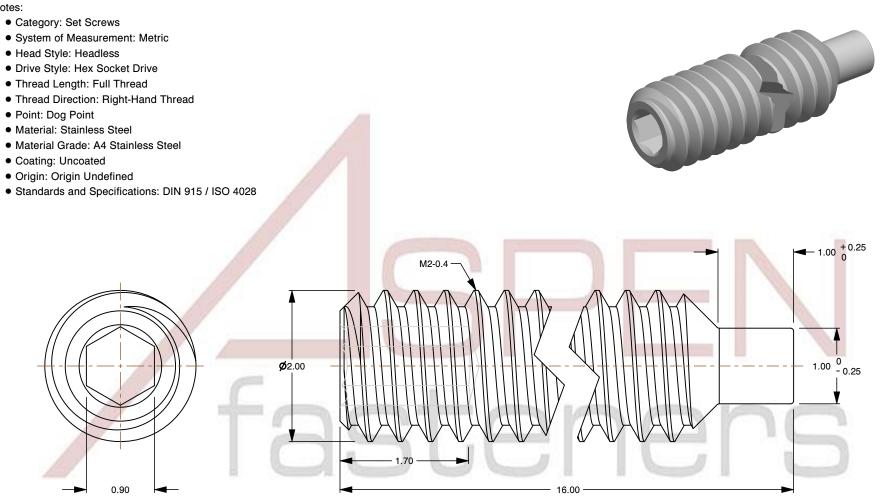

## Specifications for: M2-0.4 X 16mm DIN 915 / ISO 4028, Metric, Hex Socket Set Screws, Dog Point, A4 Stainless Steel

This file and any associated information and specifications are provided for reference and evaluation purposes only and is subject to change without notice. Aspen Fasteners Inc. makes no representations, warranties, or guarantees as to the

SCALE 20.003

M2-0.4 X 16mm DIN 915 / ISO 4028, Metric, Hex Socket Set Screws, Dog Point, A4 Stainless Steel

UNIT MILLIMETERS **ISSUED** 

2025-01-09

PART NUMBER: ME540-204X16

PRODUCT NAME

SHEET 1 of 1