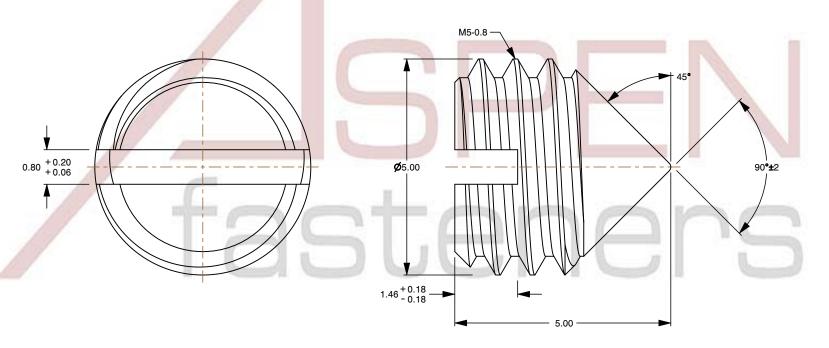

## Specifications for: M5-0.8 X 5mm DIN 553 / ISO 7434, Metric, Slotted Set Screws, Cone Point, A4 Stainless Steel

## Notes:

• Category: Set Screws

• System of Measurement: Metric

Head Style: HeadlessDrive Style: Slotted DriveThread Length: Full Thread

• Thread Direction: Right-Hand Thread

Point: Cone PointMaterial: Stainless Steel

• Material Grade: A4 Stainless Steel

Coating: UncoatedOrigin: Origin Undefined

• Standards and Specifications: DIN 553 / ISO 7434

This file and any associated information and specifications are provided for reference and evaluation purposes only and is subject to change without notice. Aspen Fasteners Inc. makes

SCALE 11.430

PRODUCT NAME
M5-0.8 X 5mm DIN 553 / ISO 7434, Metric,
Slotted Set Screws, Cone Point,
A4 Stainless Steel

PART NUMBER: ME541-508X5

UNIT MILLIMETERS

> ISSUED 2025-01-09

SHEET 1 of 1