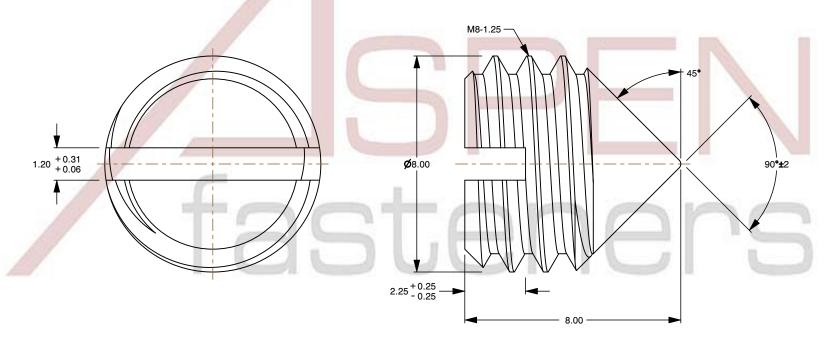

## Specifications for: M8-1.25 X 8mm DIN 553 / ISO 7434, Metric, Slotted Set Screws, Cone Point, A4 Stainless Steel

## Notes:

• Category: Set Screws

• System of Measurement: Metric

Head Style: HeadlessDrive Style: Slotted DriveThread Length: Full Thread

• Thread Direction: Right-Hand Thread

Point: Cone PointMaterial: Stainless Steel

• Material Grade: A4 Stainless Steel

Coating: UncoatedOrigin: Origin Undefined

• Standards and Specifications: DIN 553 / ISO 7434

This file and any associated information and specifications are provided for reference and evaluation purposes only and is subject to change without notice. Aspen Fasteners Inc. makes

SCALE 7.144

PRODUCT NAME

M8-1.25 X 8mm DIN 553 / ISO 7434, Metric,
Slotted Set Screws, Cone Point,
A4 Stainless Steel

PART NUMBER: ME541-8125X8

UNIT MILLIMETERS

> ISSUED 2025-01-09

SHEET 1 of 1