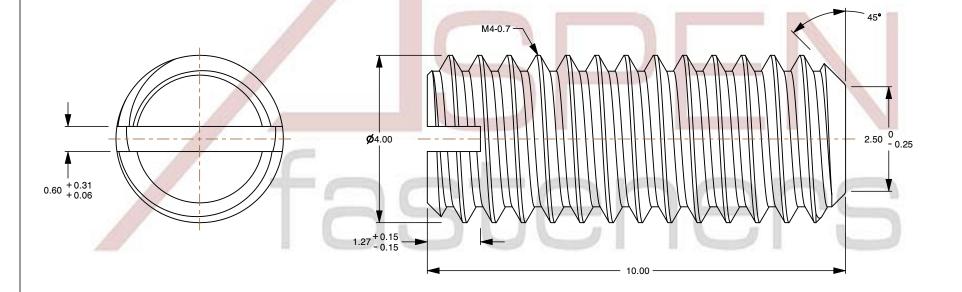

## Specifications for: M4-0.7 X 10mm DIN 551 / ISO 4766, Metric, Slotted Set Screws, Flat Point, A4 Stainless Steel Notes: • Category: Set Screws • System of Measurement: Metric • Head Style: Headless • Drive Style: Slotted Drive

• Thread Length: Full Thread • Thread Direction: Right-Hand Thread

• Point: Flat Point

Material: Stainless Steel

• Material Grade: A4 Stainless Steel

• Coating: Uncoated • Origin: Origin Undefined

• Standards and Specifications: DIN 551 / ISO 4766

SCALE 11.067

PRODUCT NAME M4-0.7 X 10mm DIN 551 / ISO 4766, Metric,

Slotted Set Screws, Flat Point, A4 Stainless Steel

PART NUMBER: ME543-407X10

UNIT MILLIMETERS

> **ISSUED** 2025-01-0

SHEET 1 of 1