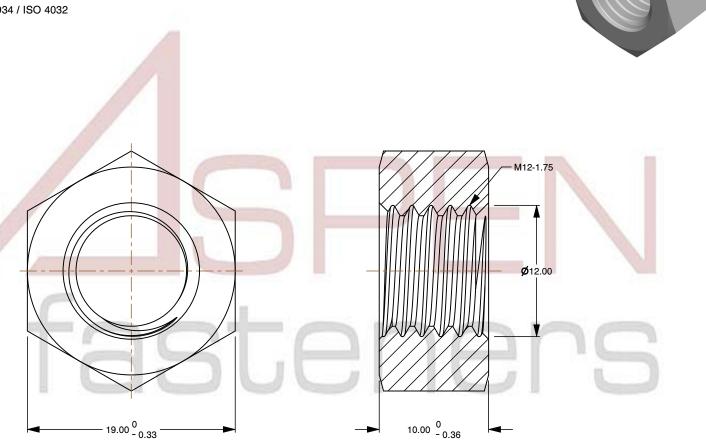

## Notes:

1. Category: Hex Finished Nuts

2. System of Measurement: Metric

3. Drive Style: External Hex Drive

4. Thread Length: Full Thread

5. Thread Direction: Right-Hand Thread

6. Material: Brass

7. Coating: Uncoated

8. Standards and Specifications: DIN 934 / ISO 4032

This file and any associated information and specifications are provided for reference and evaluation purposes only and is subject to change without notice. Aspen Fasteners Inc. makes

SCALE 2.894

PRODUCT NAME M12-1.75 DIN 934 / ISO 4032, Metric,

Hex Finished Nuts, Brass

PART NUMBER: ME177-12175

UNIT MILLIMETERS

> ISSUED 2024-07-11

SHEET 1 of 1