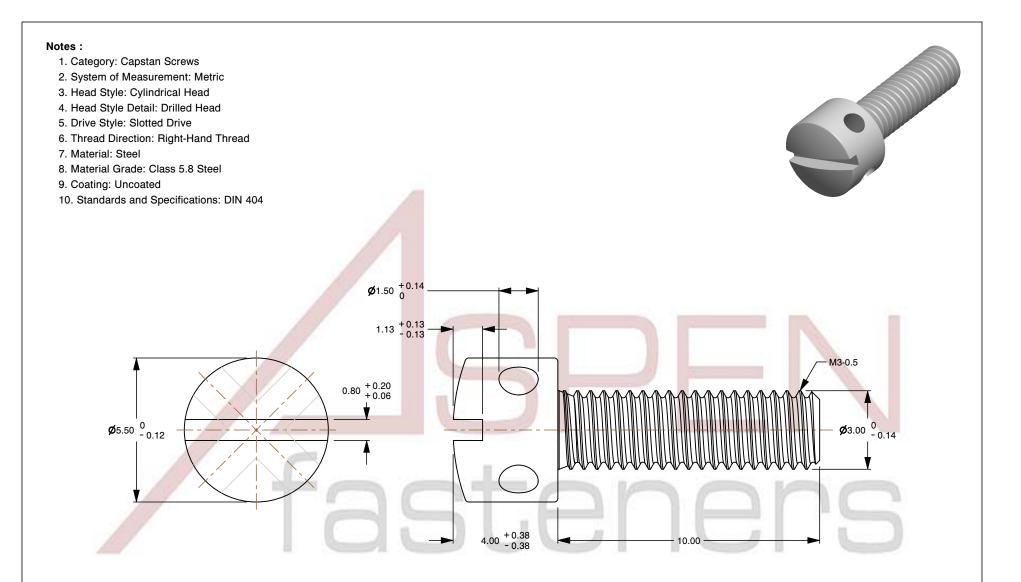

SCALE 6.927

PRODUCT NAME
M3-0.5 X 10mm DIN 404, Metric,
Capstan Screws, Slotted Drive, Steel

PART NUMBER: ME681-305X10

UNIT MILLIMETERS

> ISSUED 2024-09-28

SHEET 1 of 1