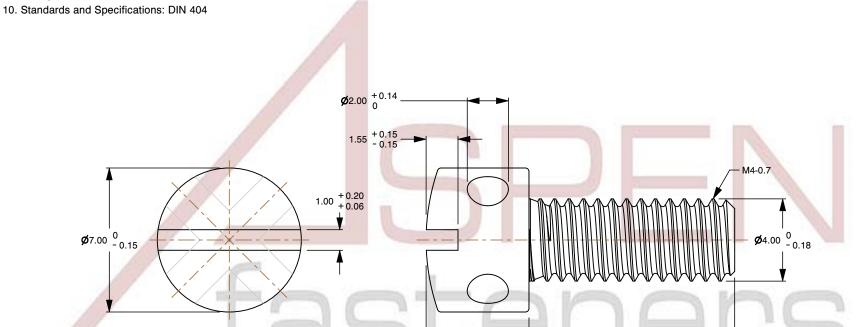

1. Category: Capstan Screws

2. System of Measurement: Metric

3. Head Style: Cylindrical Head

4. Head Style Detail: Drilled Head

5. Drive Style: Slotted Drive

6. Thread Direction: Right-Hand Thread

7. Material: Steel

8. Material Grade: Class 5.8 Steel

9. Coating: Uncoated

This file and any associated information and specifications are provided for reference and evaluation purposes only and is subject to change without notice. Aspen Fasteners Inc. makes

+0.38

SCALE 5.443

PRODUCT NAME
M4-0.7 X 10mm DIN 404, Metric,
Capstan Screws, Slotted Drive, Steel

PART NUMBER: ME681-407X10

UNIT MILLIMETERS

> ISSUED 2024-09-28

SHEET 1 of 1