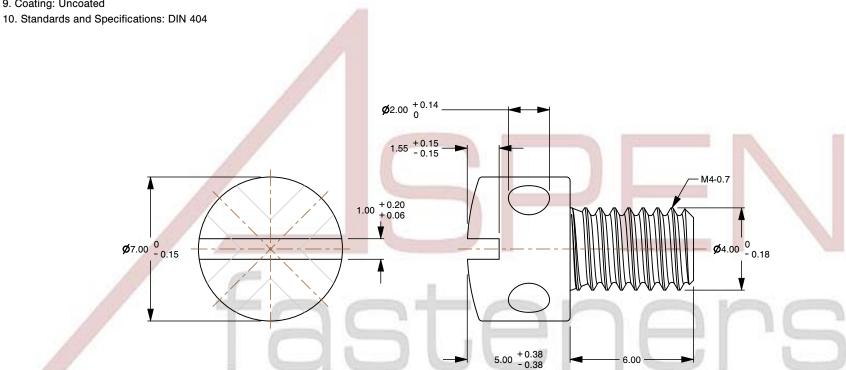

## Notes:

1. Category: Capstan Screws

2. System of Measurement: Metric

3. Head Style: Cylindrical Head

4. Head Style Detail: Drilled Head

5. Drive Style: Slotted Drive

6. Thread Direction: Right-Hand Thread

7. Material: Steel

8. Material Grade: Class 5.8 Steel

9. Coating: Uncoated

This file and any associated information and specifications are provided for reference and evaluation purposes only and is subject to change without notice. Aspen Fasteners Inc. makes

SCALE 5.443

PRODUCT NAME M4-0.7 X 6mm DIN 404, Metric, Capstan Screws, Slotted Drive, Steel

PART NUMBER: ME681-407X6

UNIT MILLIMETERS

> **ISSUED** 2024-09-28

SHEET 1 of 1