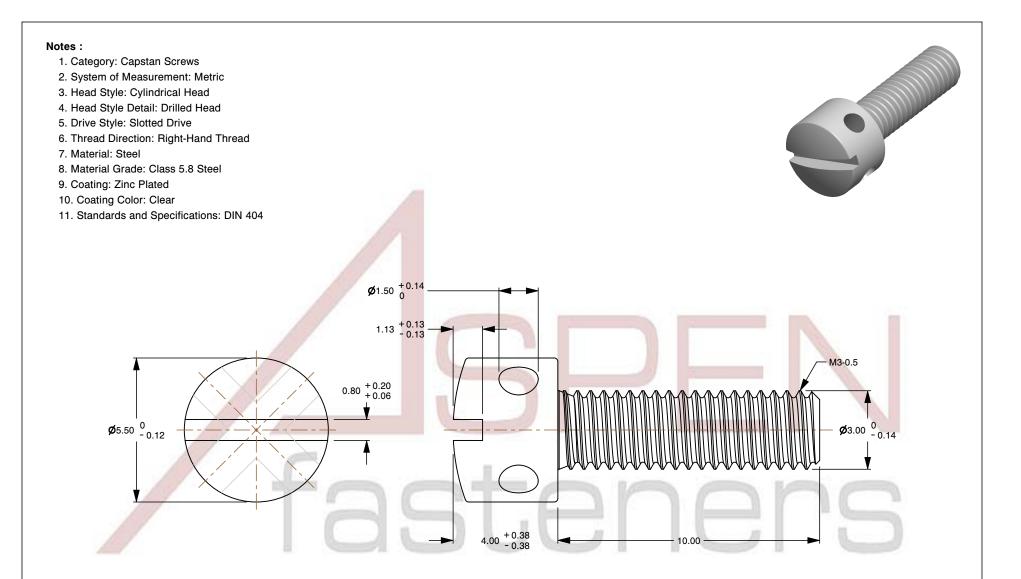

SCALE 6.927

PRODUCT NAME
M3-0.5 X 10mm DIN 404, Metric,
Capstan Screws, Slotted Drive, Steel, Zinc Plated

PART NUMBER: ME682-305X10

UNIT MILLIMETERS

> ISSUED 2024-09-28

SHEET 1 of 1