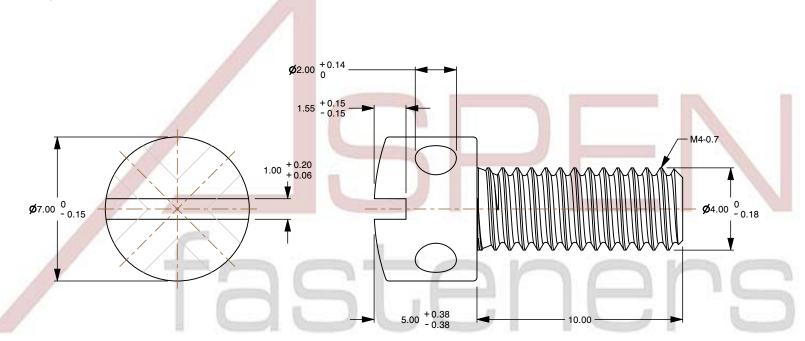

1. Category: Capstan Screws

2. System of Measurement: Metric

3. Head Style: Cylindrical Head

4. Head Style Detail: Drilled Head

5. Drive Style: Slotted Drive

6. Thread Direction: Right-Hand Thread

7. Material: Steel

8. Material Grade: Class 5.8 Steel

9. Coating: Zinc Plated10. Coating Color: Clear

11. Standards and Specifications: DIN 404

This file and any associated information and specifications are provided for reference and evaluation purposes only and is subject to change without notice. Aspen Fasteners Inc. makes

SCALE 5.443

PRODUCT NAME
M4-0.7 X 10mm DIN 404, Metric,
Capstan Screws, Slotted Drive, Steel, Zinc Plated

PART NUMBER: ME682-407X10

UNIT MILLIMETERS

> ISSUED 2024-09-28

SHEET 1 of 1