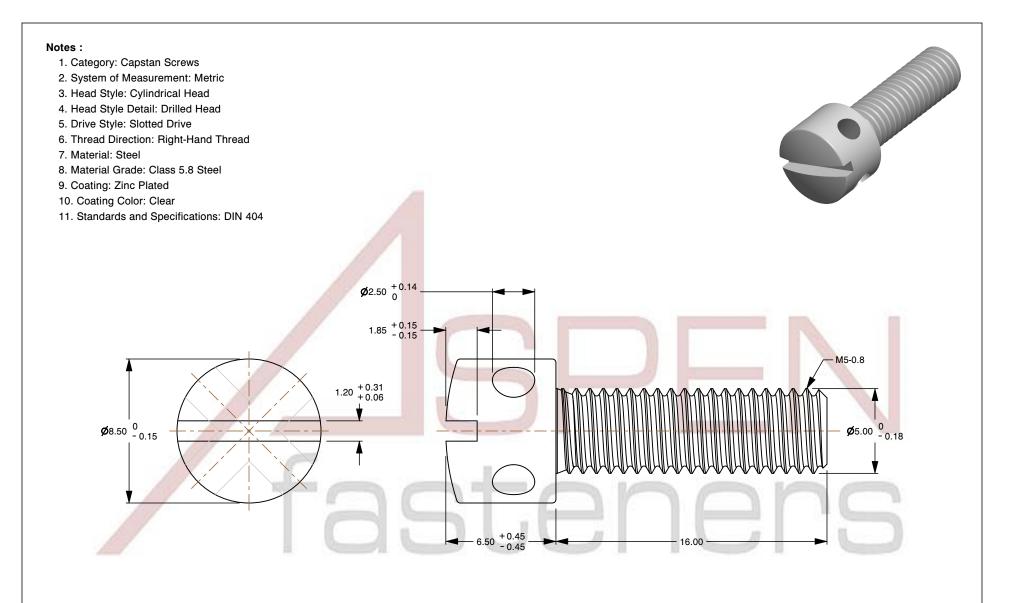

SCALE 4.482

PRODUCT NAME
M5-0.8 X 16mm DIN 404, Metric,
Capstan Screws, Slotted Drive, Steel, Zinc Plated

PART NUMBER: ME682-508X16

UNIT MILLIMETERS

> ISSUED 2024-09-28

SHEET 1 of 1