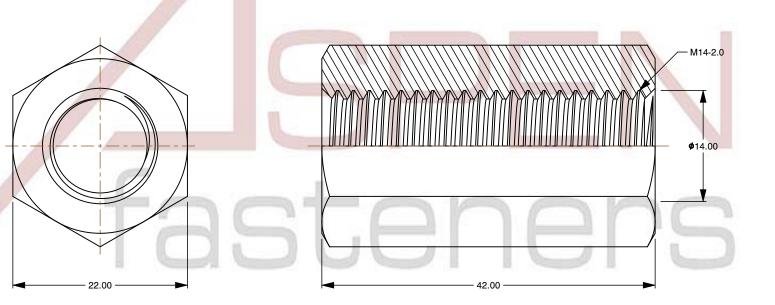

1. Category: Coupling Nuts

2. System of Measurement: Metric

3. Form and Design: Length 3.0 X Diameter

4. Drive Style: External Hex Drive5. Thread Length: Full Thread

6. Thread Direction: Right-Hand Thread

7. Material: Stainless Steel

8. Material Grade: A4 Stainless Steel

9. Coating: Uncoated

10. Standards and Specifications: DIN 6334

This file and any associated information and specifications are provided for reference and evaluation purposes only and is subject to change without notice. Aspen Fasteners Inc. makes

SCALE 2.100

PRODUCT NAME
M14-2.0 X 42mm DIN 6334, Metric,
Hex Coupling Nuts, A4 Stainless Steel

PART NUMBER: ME580-1420X42X22

UNIT METRIC

ISSUED 2023-11-23

SHEET 1 of 1