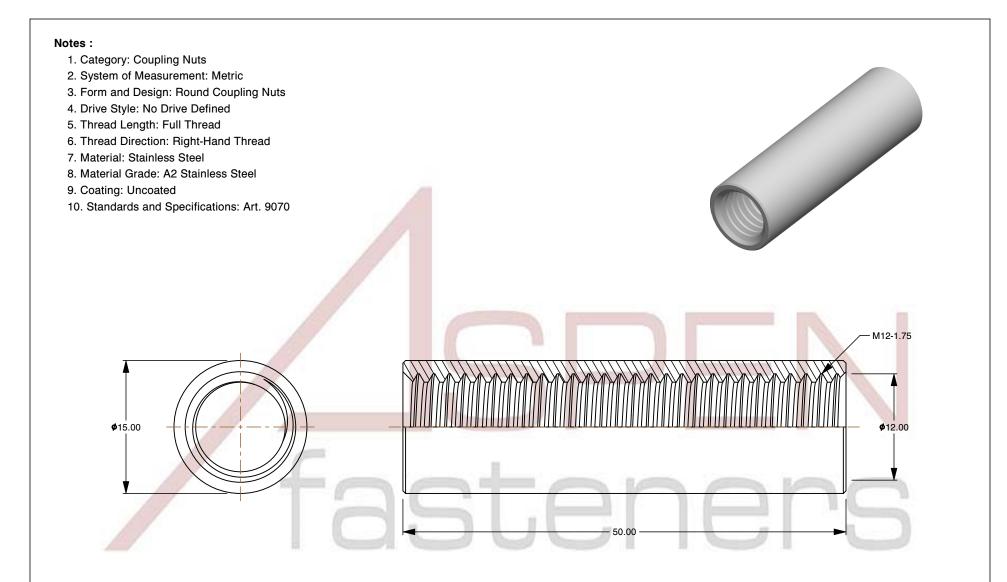

SCALE 2.345

PRODUCT NAME
M12-1.75 X 50mm Art. 9070, Metric,
Round Coupling Nuts, A2 Stainless Steel

PART NUMBER: ME692-12175X50

UNIT METRIC

ISSUED 2023-11-23

SHEET 1 of 1