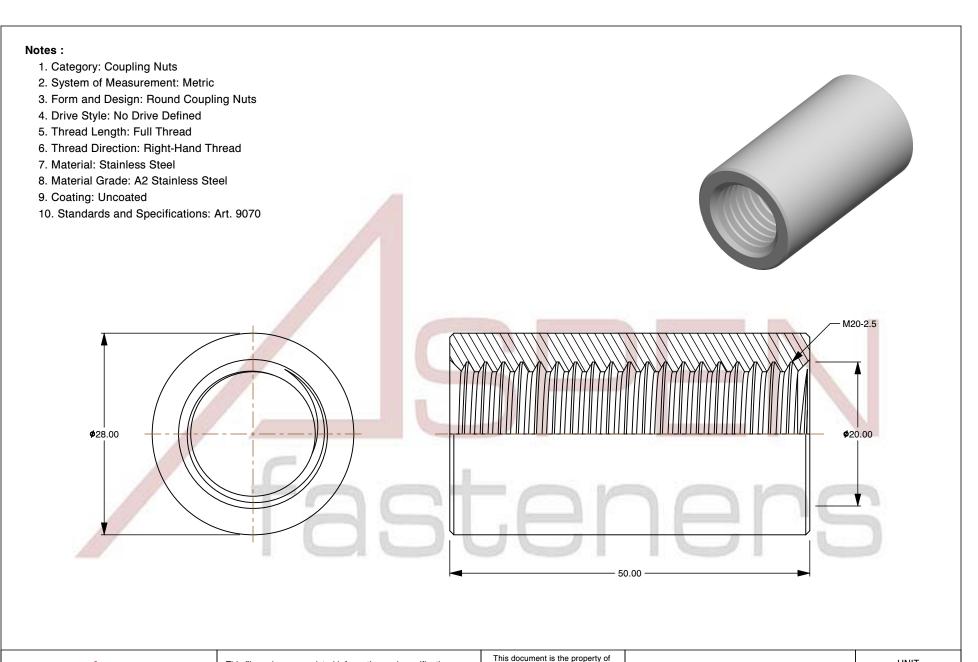

Aspen Fasteners Inc. and the information it contains may not be reproduced, disclosed, or shared with any third party without the expressed written permission of Aspen Fasteners Inc.

| PRODUCT NAME<br>M20-2.5 X 50mm Art. 9070, Metric,<br>Round Coupling Nuts, A2 Stainless Steel | UNIT<br>METRIC       |
|----------------------------------------------------------------------------------------------|----------------------|
|                                                                                              | ISSUED<br>2023-11-23 |
| PART NUMBER: ME692-2025X50                                                                   | SHEET 1 of 1         |