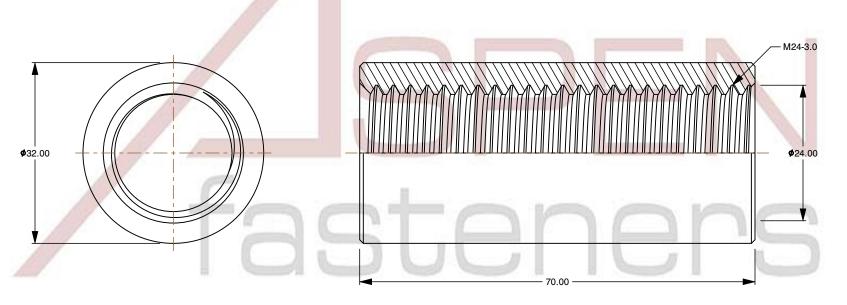

1. Category: Coupling Nuts

2. System of Measurement: Metric

3. Form and Design: Round Coupling Nuts

4. Drive Style: No Drive Defined5. Thread Length: Full Thread

6. Thread Direction: Right-Hand Thread

7. Material: Stainless Steel

8. Material Grade: A2 Stainless Steel

9. Coating: Uncoated

10. Standards and Specifications: Art. 9070

This file and any associated information and specifications are provided for reference and evaluation purposes only and is subject to change without notice. Aspen Fasteners Inc. makes

SCALE 1.494

PRODUCT NAME
M24-3.0 X 70mm Art. 9070, Metric,
Round Coupling Nuts, A2 Stainless Steel

PART NUMBER: ME692-2430X70

UNIT METRIC

ISSUED 2023-11-23

SHEET 1 of 1