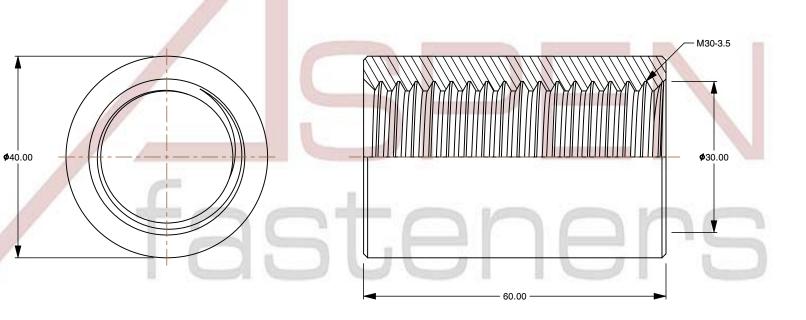

SCALE 1.334

PRODUCT NAME
M30-3.5 X 60mm Art. 9070, Metric,
Round Coupling Nuts, A2 Stainless Steel

PART NUMBER: ME692-3035X60

UNIT METRIC

ISSUED 2023-11-23

SHEET 1 of 1