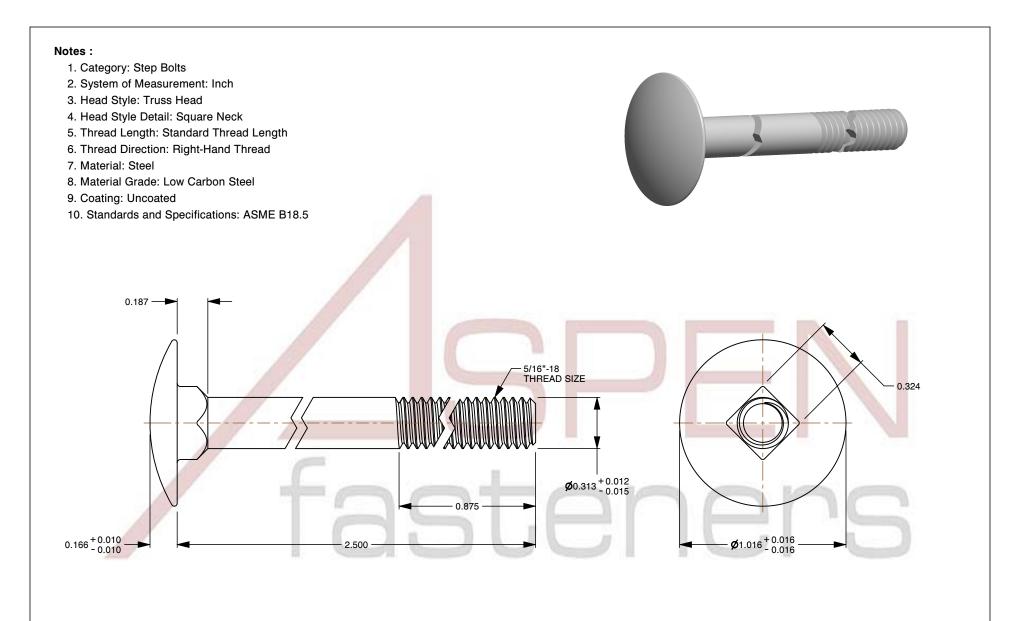

SCALE 1.707

PRODUCT NAME 5/16"-18 X 2-1/2" Step Bolts, Truss Head, Square Neck, Steel

PART NUMBER: BO130-51618X212

UNIT INCHES

ISSUED 2023-11-23

SHEET 1 of 1