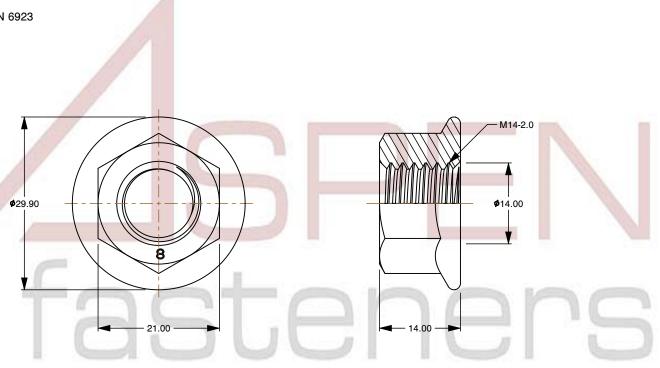

## Notes:

1. Category: Hex Flange Nuts

2. System of Measurement: Metric

3. Drive Style: External Hex Drive

4. Thread Length: Full Thread

5. Thread Direction: Right-Hand Thread

6. Material: Steel

7. Material Grade: Class 8 Steel

8. Coating: Zinc Plated9. Coating Color: Clear

10. Standards and Specifications: DIN 6923

This file and any associated information and specifications are provided for reference and evaluation purposes only and is subject to change without notice. Aspen Fasteners Inc. makes

SCALE 1.529

PRODUCT NAME
M14-2.0 DIN 6923, Metric, Hex Flange Nuts,
Class 8 Steel, Zinc Plated

PART NUMBER: ME010-1420

UNIT METRIC

ISSUED 2023-11-23

SHEET 1 of 1