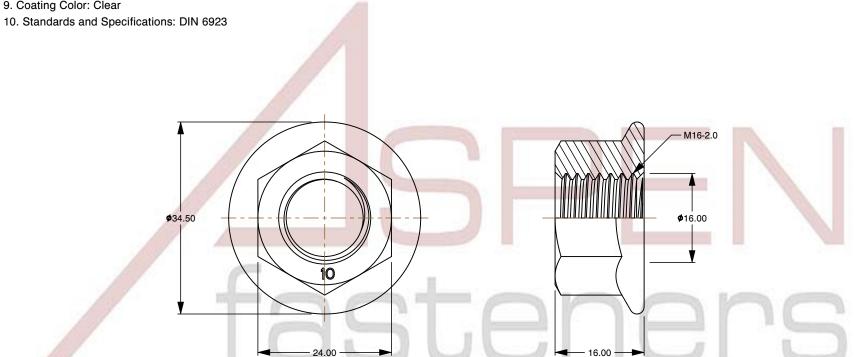

## Notes:

1. Category: Hex Flange Nuts

2. System of Measurement: Metric

3. Drive Style: External Hex Drive

4. Thread Length: Full Thread

5. Thread Direction: Right-Hand Thread

6. Material: Steel

7. Material Grade: Class 10 Steel 8. Coating: Zinc Plated and Baked

9. Coating Color: Clear

This file and any associated information and specifications are provided for reference and evaluation purposes only and is subject to change without notice. Aspen Fasteners Inc. makes

SCALE 1.472

PRODUCT NAME M16-2.0 DIN 6923, Metric, Hex Flange Nuts, Class 10 Steel, Zinc Plated and Baked

PART NUMBER: ME012-1620

UNIT METRIC

**ISSUED** 2023-11-23

SHEET 1 of 1