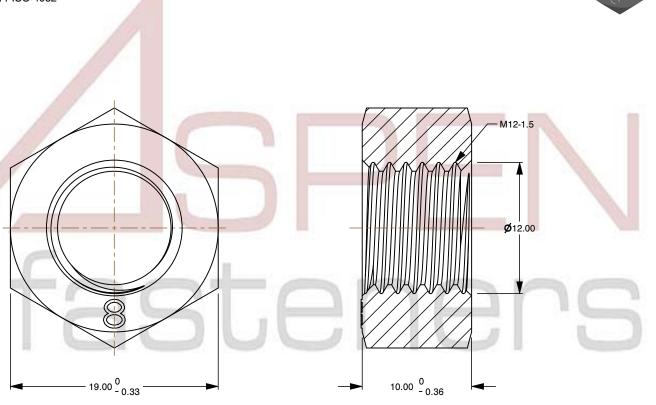

## Notes:

1. Category: Hex Finished Nuts

2. System of Measurement: Metric

3. Drive Style: External Hex Drive

4. Thread Length: Full Thread

5. Thread Direction: Right-Hand Thread

6. Material: Steel

7. Material Grade: Class 8 Steel

8. Coating: Zinc Plated 9. Coating Colour: Clear

10. Standards and Specifications: DIN 934 / ISO 4032

This file and any associated information and specifications are provided for reference and evaluation purposes only and is subject to change without notice. Aspen Fasteners Inc. makes

SCALE 2.894

PRODUCT NAME M12-1.5 DIN 934 / ISO 4032, Metric,

Hex Finished Nuts, Class 8 Steel, Zinc Plated

PART NUMBER: ME015-1215

UNIT MILLIMETERS

> **ISSUED** 2024-07-11

SHEET 1 of 1